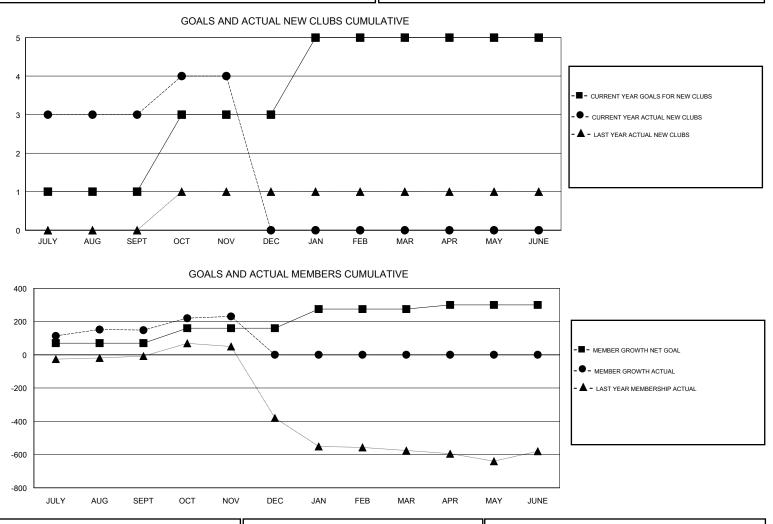

## GMT: N S SANKAR

| GMT: N S SANK | KAR           |             | LOCAT         | TION INDIA                       |                           |                         | GMT CA                                             |  |
|---------------|---------------|-------------|---------------|----------------------------------|---------------------------|-------------------------|----------------------------------------------------|--|
|               | Club          | os          |               | Members<br>RESULTS FOR 2017-2018 |                           |                         |                                                    |  |
|               | RESULTS FO    | R 2017-2018 |               |                                  |                           |                         |                                                    |  |
| QUARTER       | NEW CLUB GOAL | NEW CLUBS   | DROPPED CLUBS | QUARTER                          | MEMBER GROWTH NET<br>GOAL | MEMBER GROWTH<br>ACTUAL | DROPPED<br>MEMBERS ACTUAL<br>(including transfers) |  |
| JULY/AUG/SEPT | 1             | 3           | 0             | JULY/AUG/SEPT                    | 70                        | 249                     | 69                                                 |  |
| OCT/NOV/DEC   | 2             | 1           | 0             | OCT/NOV/DEC                      | 90                        | 83                      | 0                                                  |  |
| JAN/FEB/MAR   | 2             | 0           | 0             | JAN/FEB/MAR                      | 115                       | 0                       | 0                                                  |  |
| APR/MAY/JUNE  | 0             | 0           | 0             | APR/MAY/JUNE                     | 25                        | 0                       | 0                                                  |  |